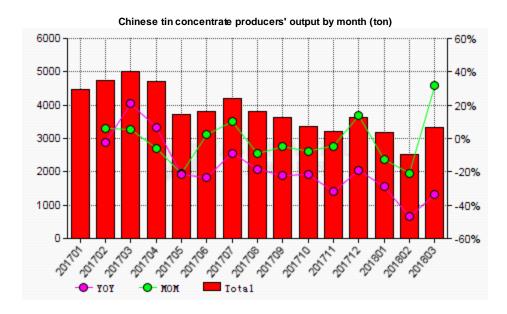

## AM Stats: Chinese tin concentrate producers' output down by 36.62% YOY in Q1 2018

BEIJING (Asian Metal) 24 May 18 - According to statistics from Asian Metal Database, Chinese tin concentrate producers' output was 9,027t in Q1 2018, down by 36.62% from 14,243t in Q1 last year.

In Q1, tin concentrate producers' output decreased in different regions with that in Yunnan, Guangxi, Jiangxi, and Hunan declining to 5,992t, 1,860t, 645t and 270t, down by 38.35%, 22.18%, 45.11% and 52.63% YOY respectively.