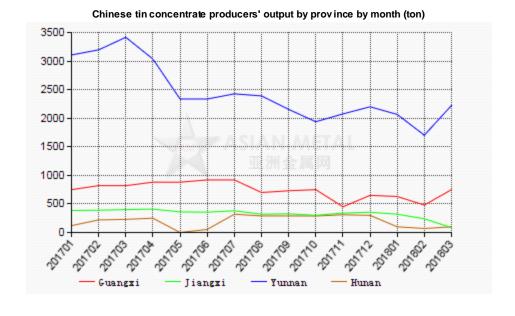

In Q1, tin concentrate producers' output decreased in different regions with that in Yunnan, Guangxi, Jiangxi, and Hunan declining to 5,992t, 1,860t, 645t and 270t, down by 38.35%, 22.18%, 45.11% and 52.63% YOY respectively.