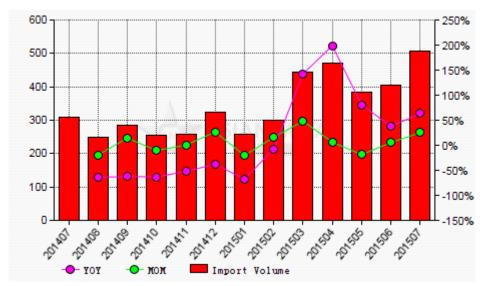

## Chinese bauxite import volumes from Malaysia set a new record of 2.28 million tonnes in July

BEIJING (Asian Metal) 25 Aug 15 - In July 2015, China imported around 2.28 million tonnes of bauxite from Malaysia, a record new high in history, up by 24.4% MOM. In the past month, Chinese bauxite import volumes were around 5.06 million tonnes in total, up by 25.3% MOM. From January to July, China imported 27.59 million tonnes of bauxite, up by 22.3% YOY.

Chinese bauxite import volumes by month (10,000t)

In July, Chinese bauxite imports from Australia also moved up to around 1.9 million tonnes, up by 46% MOM. Australia lost

London Office Tel: 44 20 3637 3988 Suite 304 No. 1 Alie Street London, E1 8DE, U.K. Website: <u>www.asianmetal.com</u>