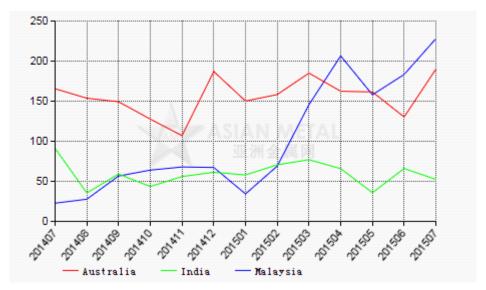

Chinese bauxite import volumes by month (10,000t)

In July, Chinese bauxite imports from Australia also moved up to around 1.9 million tonnes, up by 46% MOM. Australia lost

London Office Tel: 44 20 3637 3988 Suite 304 No. 1 Alie Street London, E1 8DE, U.K. Website: <u>www.asianmetal.com</u>

its first bauxite supplier place to China in June and July.

Chinese bauxite import volumes by major countries (10,000t)