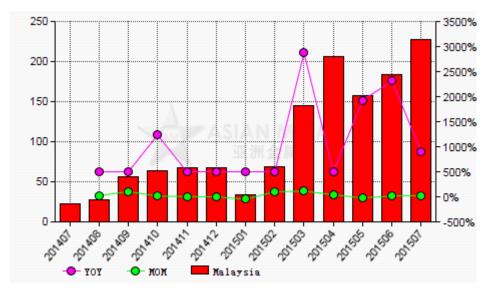

Chinese bauxite import volumes from Malaysia by month (10,000t)

From January to July, China imported around 10.2 million tonnes of Malaysian bauxite in total, accounting for 37% of Chinese overall imports. The above graph shows that Malaysian bauxite supply volumes kept growing over the past three months. Ahead of the Lesser Bairam in July, the control on bauxite land transportation became loose in Malaysia, resulting in bauxite supply increase in China in July. However, during the Lesser Bairam in July, many companies were out of business for holiday, so Malaysian bauxite supply in August may retreat.